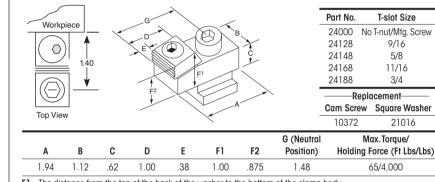

340 Route 16B • Center Ossipee, NH 03814 800-543-3580 • 603-539-4538 • Fax: 603-539-2183 **MiteeBite.com**  Cad files available online

MADE IN THE USA

F1 - The distance from the top of the back of the washer to the bottom of the clamp body.
F2 - The distance from the top of the front of the washer to the bottom of the clamp body.
Torque mounting bolt to 110 Ft/Lbs.

## **T-Slot Toe Clamp Instructions**

- 1. Slide clamp into T-slot.
- Tighten cam screw all the way down and back off one turn.
  Position cam as shown in Top View drawing.
- 3. Push clamp against workpiece and tighten mounting screw in T-slot.
- 4. Clamp is now ready to use.